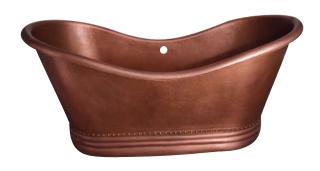

## ALLEGRO & ANKARA COPPER DOUBLE SLIPPER TUB

Cat. No. COTDSN66P

L: 66" W: 31-½" H: 31-3%"

Rim:  $2-\frac{1}{2}$ " W Overflow hole:  $1-\frac{5}{8}$ "

Water depth: 14-3/4" to OF Overflow: 19-3/4" from floor

## Features:

- ► Made of 16 gauge copper (Copper is a living finish and will patina over time)
- ► Hammered antique copper exterior
- ► Available with hammered antique copper (Allegro) or nickel plated interior (Ankara)
- ► Hand polished
- ► Double Slipper
- ► Includes base
- ► No faucet holes