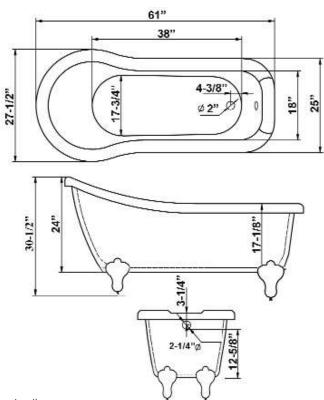

## FORTUNA 61" ACRYLIC SLIPPER TUB

Cat. No. ATSNTD61I

| L: | 61"     |
|----|---------|
| W: | 27-1⁄2" |
| H: | 30-1⁄2" |

Water depth:  $17-\frac{1}{8}$ " to top of tub Water depth:  $12-\frac{5}{8}$ " to overflow

| Gallon Capacity: |  |
|------------------|--|
| Shipping Weight: |  |
| Empty Weight:    |  |
| Filled Weight:   |  |

39 425 lbs. 200 lbs. 526 lbs.

Dimensions of fixture are nominal and specifications subject to change without notice.