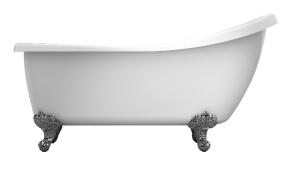

## FORTUNA 61" ACRYLIC SLIPPER TUB

Cat. No. ATSNTD61I

| L: | 61"     |
|----|---------|
| W: | 27-1⁄2" |
| H: | 30-1⁄2" |

Water depth:  $17-\frac{1}{8}$ " to top of tub Water depth:  $12-\frac{5}{8}$ " to overflow

## Features:

- Acrylic construction for lighter weight
- ► Sloped back for comfort
- ► No faucet holes with tap deck
- ► Pre-drilled overflow hole
- ► Aluminum imperial feet available in 4 finishes
- ► Tub is thoroughly inspected before shipment