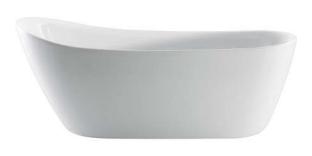

## 66" LOVINA FREESTANDING ACRYLIC SLIPPER

Cat. No. ATSN66E

L: 66" W: 29"

H: 22-½" - 26"

Water depth: 16-1/4" to top of tub

## Features:

- ► Acrylic construction for lighter weight
- ► Air between sheet provides insulation to help retain warmth
- ► No faucet holes
- ► No overflow
- ► Includes built-in adjusters
- ► Tub is thoroughly inspected before shipment