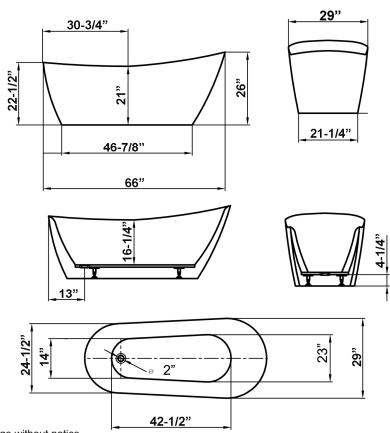

## 66" LOVINA FREESTANDING ACRYLIC SLIPPER

Cat. No. ATSN66E

L: 66" W: 29"

H: 22-½" - 26"

Water depth: 16-1/4" to top of tub

Dimensions of fixture are nominal and specifications subject to change without notice.