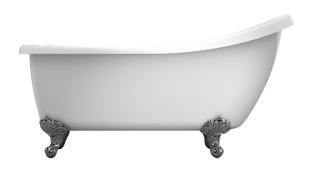

## FORTUNA 61" ACRYLIC SLIPPER TUB

Cat. No. ATS7H61I

L: 61" W: 27½" H: 30½"

Water depth: 17-1/8" to top of tub Water depth: 12-5/8" to overflow

## Features:

- ► Acrylic construction for lighter weight
- ► Sloped back for comfort
- ▶7" centers in tub deck
- ▶ Pre-drilled overflow hole
- ► Aluminum imperial feet available in 4 finishes
- ► Tub is thoroughly inspected before shipment