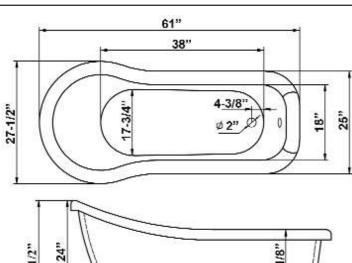

## FORTUNA 61" ACRYLIC SLIPPER TUB

Cat. No. ATS7H61I

L: 61" W: 27½" H: 30½"

Water depth: 17-1/8" to top of tub Water depth: 12-5/8" to overflow

## The following is recommended for ATS7H tubs:

•Rim-mounted faucets: part #4601 or 4201

•Straight bath supplies: part #5577

•Leg tub drain: part #5599

Gallon Capacity: 39
Shipping Weight: 425 lbs.
Empty Weight: 200 lbs.
Filled Weight: 526 lbs.