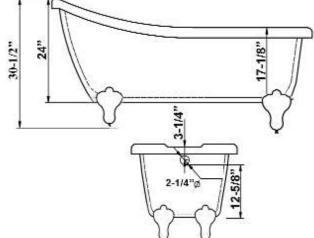

## FORTUNA 61" ACRYLIC SLIPPER TUB

Cat. No. ATS7H61I

L: 61" W: 27½" H: 30½"

Water depth: 17-1/8" to top of tub Water depth: 12-5/8" to overflow

## The following is recommended for ATS7H tubs:

•Rim-mounted faucets: part #4601 or 4201

•Straight bath supplies: part #5577

•Leg tub drain: part #5599

Gallon Capacity: 39
Shipping Weight: 425 lbs.
Empty Weight: 200 lbs.
Filled Weight: 526 lbs.