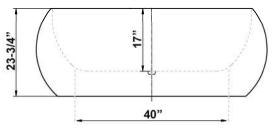

Cat. No. ATRNDN61





Diameter 61" H: 23-3/4"

Water depth: 17" to top of tub

## The following is recommended for ATRNDN61 tubs:

- •Faucets: part #7082 or 7088
- •Rigid, freestanding supplies: part #4502
- •Leg tub drain: part #5599LT

Gallon Capacity: 120
Shipping Weight: 470 lbs.
Empty Weight: 220 lbs.
Filled Weight: 1,222 lbs.

## **Features:**

- ► Interior and exterior walls acrylic sheets
- ► Air between sheets provides insulation to help retain warmth
- ► No faucet holes
- ► No overflow
- ► Tub is thoroughly inspected before shipment



**Custom Colors Available** (inside of tub is always white enamel): Painted bathtubs are considered "special order" and are not returnable