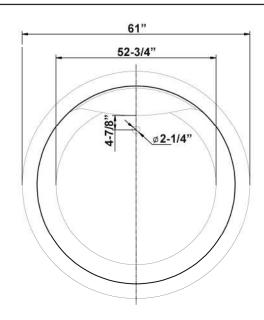

Cat. No. ATRNDN61





Diameter 61" H: 23-3/4"

Water depth: 17" to top of tub

## The following is recommended for ATRNDN61 tubs:

- •Faucets: part #7082 or 7088
- •Rigid, freestanding supplies: part #4502
- •Leg tub drain: part #5599LT

Gallon Capacity: 120
Shipping Weight: 470 lbs.
Empty Weight: 220 lbs.
Filled Weight: 1,222 lbs.

## **Features:**

- ► Interior and exterior walls acrylic sheets
- ► Air between sheets provides insulation to help retain warmth
- ► No faucet holes
- ► No overflow
- ► Tub is thoroughly inspected before shipment



**Custom Colors Available** (inside of tub is always white enamel): Painted bathtubs are considered "special order" and are not returnable