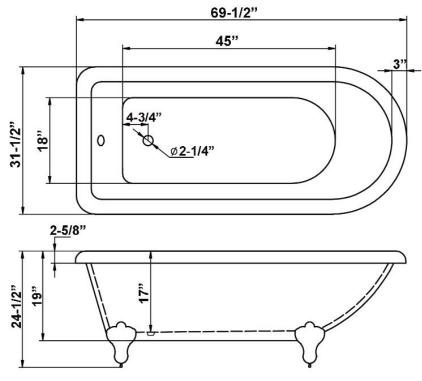

Dimensions of fixture are nominal and specifications subject to change without notice.

559 lbs.

Filled Weight: