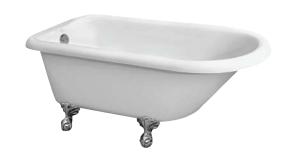

## 59" AMELIA ACRYLIC ROLL TOP TUB

Cat. No. ATRN58

L: 59" W: 30-½" H: 24"

Water depth: 17-3/4" to top of tub Water depth: 13-1/4" to overflow

## **Features:**

- ▶ Acrylic construction for lighter weight
- ► Sloped backrest for comfort
- ► No faucet holes
- ▶ Pre-drilled overflow hole
- ► Cast aluminum ball and claw feet in 4 finishes
- ► Tub is thoroughly inspected before shipment