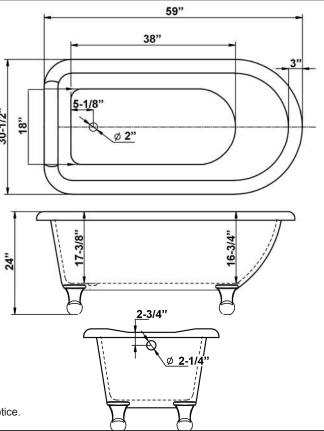

## 59" AMELIA ACRYLIC ROLL TOP TUB

Cat. No. ATRN58

L: 59" W: 30-½" H: 24"

Water depth: 17-3/4" to top of tub Water depth: 13-1/4" to overflow

Dimensions of fixture are nominal and specifications subject to change without notice.