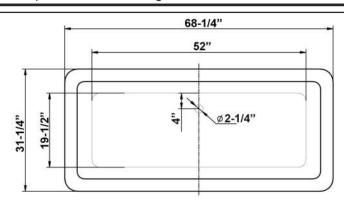

## VERRON 69" ACRYLIC RECTANGULAR TUB

Cat. No. ATRECN69B

L: 68-¼" W: 31-¼" H: 23-¾"

Water depth: 17-3/8" to top of tub

The following is recommended for ATRECN69B tubs:

•Faucets: part **#7901 or 7913**•Leg tub drain: part **#5599LT** 

Gallon Capacity without OF:
Gallon Capacity with OF:
Shipping Weight:
Empty Weight:
Filled Weight without OF:
Filled Weight with OF:
51
300 lbs.
150 lbs.
659 lbs.
Filled Weight with OF:
576 lbs.