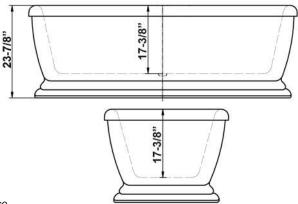

## VERRON 69" ACRYLIC RECTANGULAR TUB

Cat. No. ATRECN69B

L: 68-¼" W: 31-¼" H: 23-¾"

Water depth: 17-3/8" to top of tub

The following is recommended for ATRECN69B tubs:

•Faucets: part **#7901 or 7913**•Leg tub drain: part **#5599LT** 

Gallon Capacity without OF:
Gallon Capacity with OF:
Shipping Weight:
Empty Weight:
Filled Weight without OF:
Filled Weight with OF:
51
300 lbs.
150 lbs.
659 lbs.
Filled Weight with OF:
576 lbs.