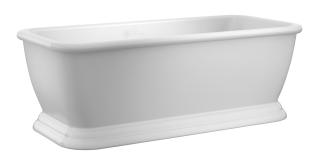

## VERRON 69" ACRYLIC RECTANGULAR TUB

Cat. No. ATRECN69B

L: 68-¼" W: 31-¼" H: 23-¾"

Water depth: 17-3/8" to top of tub

The following is recommended for ATRECN69B tubs:

•Faucets: part **#7901 or 7913**•Leg tub drain: part **#5599LT** 

## **Features:**

- ► Interior and exterior walls acrylic sheets
- ➤ Space between walls partially filled with fiberglass & resin
- ➤ For use with a freestanding tub filler or faucet mounted on the wall
- ► No faucet holes
- No overflow
- ► Tub is thoroughly inspected before shipment