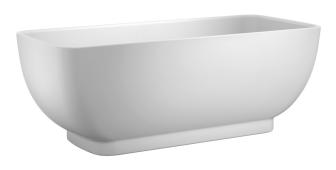

## SULLIVAN 67" ACRYLIC OVAL TUB

Cat. No. ATRECN67F

L: 67" W: 28-½" H: 23-¾"

Water depth: 15-3/4" to top of tub Water depth: 11-1/4" to overflow

## Features:

- ► Interior and exterior walls acrylic sheets
- ► Air between sheets provides insulation to help retain warmth
- ► For use with a freestanding tub filler or faucet mounted on the wall
- ► No faucet holes
- ► No overflow
- ► Tub is thoroughly inspected before shipment