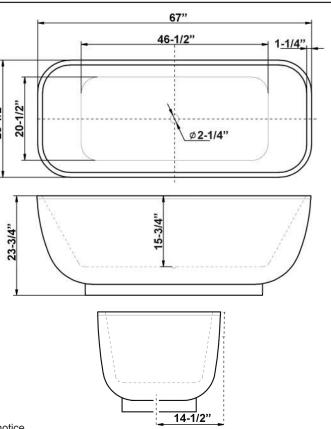

## SULLIVAN 67" ACRYLIC OVAL TUB

Cat. No. ATRECN67F

L: 67" W: 28-½" H: 23-¾"

Water depth: 15-3/4" to top of tub Water depth: 11-1/4" to overflow

Gallon Capacity without OF:

Gallon Capacity with OF:

Shipping Weight:

Empty Weight:

Filled Weight without OF:

Filled Weight with OF:

65

425 lbs.

200 lbs.

743 lbs.

650 lbs.