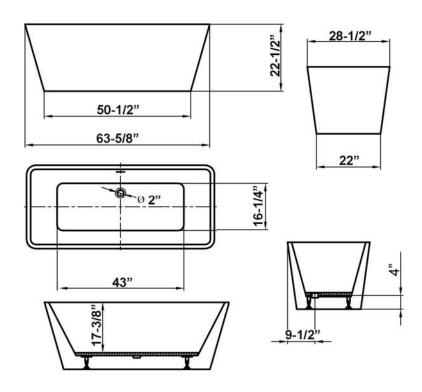

## SIREN 64" ACRYLIC RECTANGULAR TUB

Cat. No. ATRECN64F

L: 63-5/8" W: 28-1/2" H: 22-1/2"

Water depth: 17-3/8" to top of tub Water depth: 12-7/8" to overflow

The following is recommended for ATRECN64F tubs:

Gallon Capacity without OF: 53
Gallon Capacity with OF: 44
Shipping Weight: 285 lbs.
Empty Weight: 85 lbs.
Filled Weight without OF: 528 lbs.
Filled Weight with OF: 452 lbs.