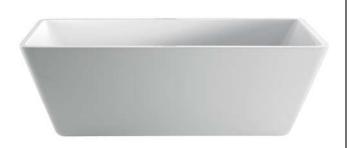

## SIREN 64" ACRYLIC RECTANGULAR TUB

Cat. No. ATRECN64F

L: 63-5/8" W: 28-1/2" H: 22-1/2"

Water depth: 17-3/8" to top of tub Water depth: 12-7/8" to overflow

The following is recommended for ATRECN64F tubs:

## Features:

- ► Interior and exterior walls acrylic sheets
- ► Air between sheets provides insulation to retain warmth
- ► For use with a freestanding tub filler or faucet mounted on the wall
- No faucet holes
- No overflow
- ► Tub is thoroughly inspected before shipment
- ▶ Option to add foam insulation between tub walls available