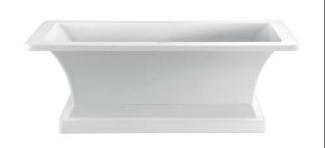

## 67"SYDNEY ACRYLIC RECTANGULAR TUB

## Cat. No. ATREC7H67B

L: 66-½" W: 29-½" H: 23"

Water depth: 16" to top of tub