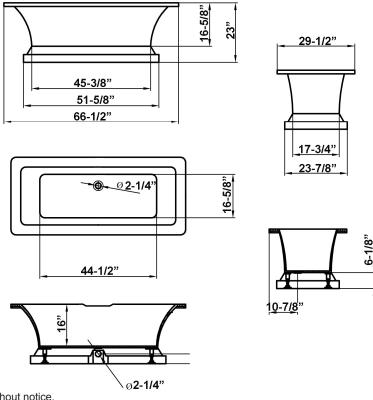

## Cat. No. ATREC7H67B

L: 66-½" W: 29-½" H: 23"

Water depth: 16" to top of tub

**Custom Colors Available** (inside of tub is always white enamel): Painted bathtubs are considered "special order" and are not returnable \$160 Bisque or Black \$250 Designer Color

Dimensions of fixture are nominal and specifications subject to change without notice.