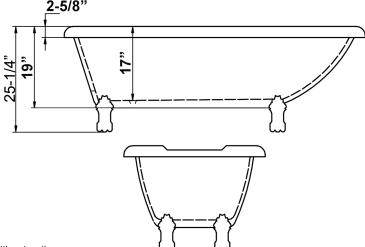

## BAROQUE 70" ACRYLIC ROLL TOP TUB

Cat. No. ATR7H70LP

L: 69-½" W: 31-½" H: 25-¼"

Water depth: 17" to top of tub Water depth:  $12-\frac{1}{2}$ " to overflow

Dimensions of fixture are nominal and specifications subject to change without notice.