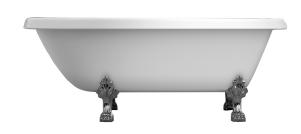

## BAROQUE 70" ACRYLIC ROLL TOP TUB

Cat. No. ATR7H70LP

L: 69-½" W: 31-½" H: 25-¼"

Water depth: 17" to top of tub Water depth:  $12-\frac{1}{2}$ " to overflow

## **Features:**

- ► Acrylic construction for lighter weight
- ▶7" centers in tub deck
- ▶ Pre-drilled overflow hole
- ► Cast Aluminum lion paw feet available in 4 finishes
- ► Tub is thoroughly inspected before shipment