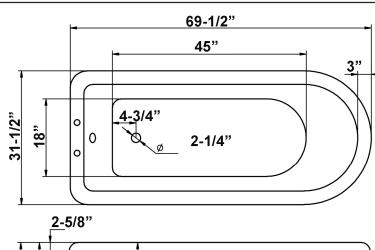

## BAROQUE 70" ACRYLIC ROLL TOP TUB

Cat. No. ATR7H70LP

L: 69-½" W: 31-½" H: 25-¼"

Water depth: 17" to top of tub Water depth:  $12-\frac{1}{2}$ " to overflow

Dimensions of fixture are nominal and specifications subject to change without notice.