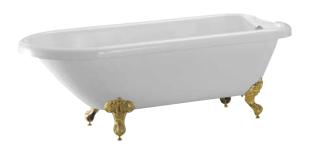

## BEAUMONT 70" ACRYLIC ROLL TOP TUB

Cat. No. ATR7H70I

L: 69-½" W: 31-½" H: 24½"

Water depth: 17" to top of tub

Water depth: 12-3/4" to OF

## Features:

- ► Acrylic construction for lighter weight
- ▶7" centers in tub deck
- ► Cast aluminum imperial feet available in 4 finishes
- ► Tub is thoroughly inspected before shipment

## **Feet Finishes:**

BN Brushed NickelCP Polished ChromePB Polished Brass

**ORB** Oil Rubbed Bronze

Custom Colors Available (inside of tub is always white enamel):
Painted bathtubs are considered "special order" and are not returnable
\$160 Bisque or Black \$250 Designer Color