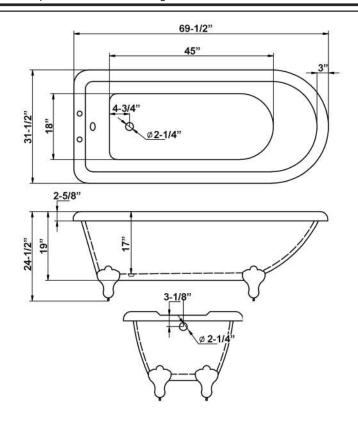

## BEAUMONT 70" ACRYLIC ROLL TOP TUB

Cat. No. ATR7H70I

L: 69-½" W: 31-½" H: 24½"

Water depth: 17" to top of tub

Water depth: 12-3/4" to OF

Dimensions of fixture are nominal and specifications subject to change without notice.