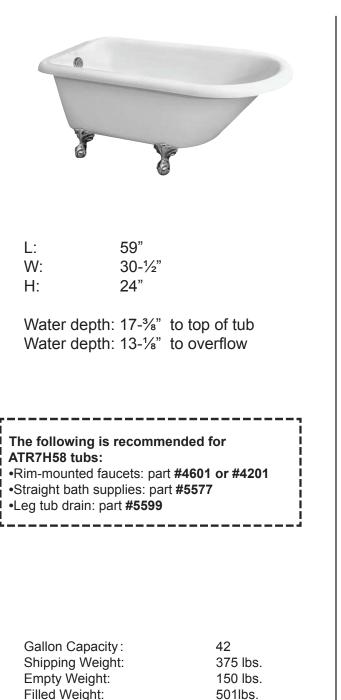

## 59" AMELIAACRYLICCat. No.ROLL TOP TUBATR7H58

## Features:

- Acrylic construction for lighter weight
- Sloped backrest for comfort
- ► 7" Centers in tub deck
- ► Pre-drilled overflow hole
- ► Cast aluminum ball and claw feet in 4 finishes
- ► Tub is thoroughly inspected before shipment