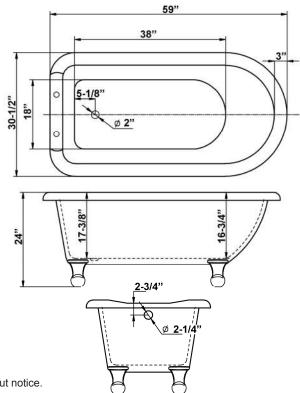

Dimensions of fixture are nominal and specifications subject to change without notice.