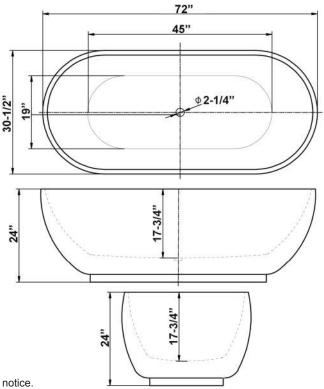

## ROOSEVELT 71" ACRYLIC OVAL TUB

Cat. No. ATOVN71F

L: 72" W: 30-½" H: 24"

Water depth: 17-3/4" to top of tub

Water depth: 13-1/2" to OF

The following is recommended for ATOVN71F tubs:

•Faucets: part **#7901 or 7913**•Leg tub drain: part **#5599LT** 

Overflow can be drilled. With overflow drilled this tub requires drain 5599PD. Tubs that have been drilled with overflow are "special order" and are not returnable.

Gallon Capacity without OF:

Gallon Capacity with OF:

Shipping Weight:

Empty Weight:

Filled Weight without OF:

Filled Weight with OF:

63

425 lbs.

726 lbs.

642 lbs.