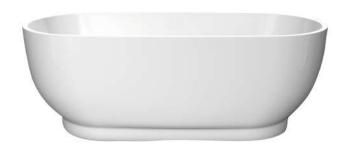

## ROOSEVELT 71" ACRYLIC OVAL TUB

Cat. No. ATOVN71F

L: 72" W: 30-½" H: 24"

Water depth: 17-3/4" to top of tub

Water depth: 13-1/2" to OF

The following is recommended for ATOVN71F tubs:

•Faucets: part **#7901 or 7913**•Leg tub drain: part **#5599LT** 

## Features:

- ► Interior and exterior walls acrylic sheets
- ► Air between sheets provides insulation to help retain warmth
- ► For use with a freestanding tub filler or faucet mounted on the wall
- No faucet holes
- ► No overflow
- ► Tub is thoroughly inspected before shipment