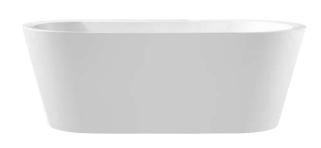

## ROSARIO 70" FREESTANDING OVAL TUB

Cat. No. ATOVN70L

L: 70" W: 32" H: 23"

Water depth: 17-3/4" to top of tub Water depth: 13-1/4" to overflow

## Features:

- ► Interior and exterior walls acrylic sheets
- ► Air between sheets provides insulation to help retain warmth
- ► Rim is 3" wide
- ► No faucet holes
- ► No Overflow
- ► Includes built-in adjusters
- ► Tub is thoroughly inspected before shipment