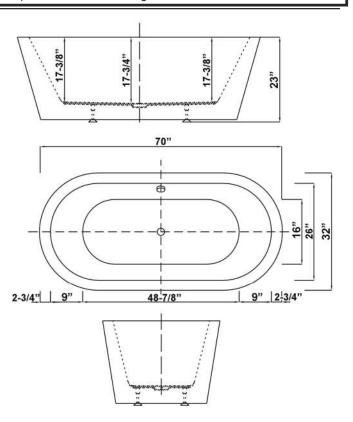

## ROSARIO 70" FREESTANDING OVAL TUB

Cat. No. ATOVN70L

L: 70" W: 32" H: 23"

Water depth: 17-3/4" to top of tub Water depth: 13-1/4" to overflow