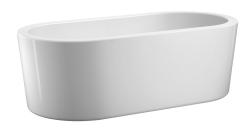

## SAVILLE 66" ACRYLIC OVAL TUB

Cat. No. ATOVN66MF

L: 66" W: 30-½" H: 21-½"

Water depth: 17" to top of tub Water depth: 12-1/2" to overflow