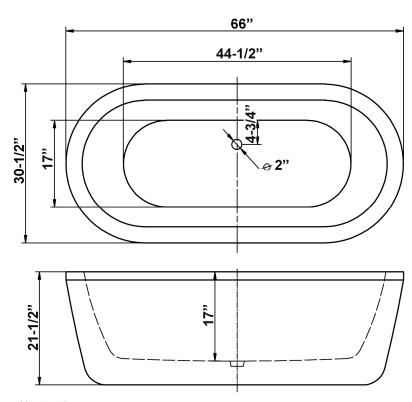

## SAVILLE 66" ACRYLIC OVAL TUB

Cat. No. ATOVN66MF

L: 66" W: 30-½" H: 21-½"

Water depth: 17" to top of tub Water depth: 12-1/2" to overflow

Dimensions of fixture are nominal and specifications subject to change without notice.