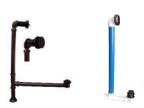

## The following is recommended for ATOVN66MF tubs:

Faucets: part #7901 or 7913Leg tub drain: part #5599LT

Overflow can be drilled. With overflow drilled this tub requires drain 599PD or 5599HD. Tubs that have been drilled with overflow are "special order" and are not returnable.