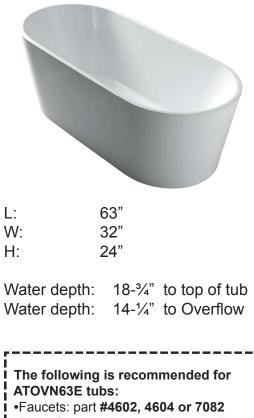

## PASCAL 63" ACRYLIC OVAL TUB

Cat. No. ATOVN63E

•Rigid, freestandingsuppplies:part #4502 •Leg tub drain: part #5599LT

Overflow can be drilled. With overflow drilled this tub requires drain 5599PD. **Tubs that have been** drilled with overflow are "special order" and are not returnable.

| Gallon Capacity without OF: | 61       |
|-----------------------------|----------|
| Gallon Capacity with OF:    | 51       |
| Shipping Weight:            | 218 lbs. |
| Empty Weight:               | 108 lbs. |
| Filled Weight without OF:   | 617 lbs. |
| Filled Weight with OF:      | 534 lbs. |

## Features:

- ▶ Interior and exterior walls acrylic sheets
- Air between sheets provides insulation to help retain warmth
- ▶ Rim is 1-1/4" Wide
- No faucet holes
- ► No overflow
- ► Includes built-in adjusters
- Option to add foam insulation between tub walls available
- ► Tub is thoroughly inspected before shipment