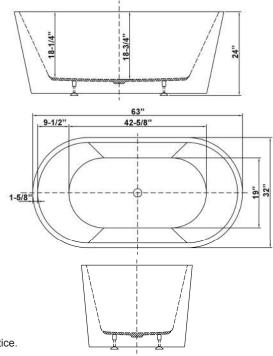

## PASCAL 63" ACRYLIC OVAL TUB

Cat. No. ATOVN63E

•Rigid, freestandingsuppplies:part #4502 •Leg tub drain: part #5599LT

Overflow can be drilled. With overflow drilled this tub requires drain 5599PD. **Tubs that have been** drilled with overflow are "special order" and are not returnable.

| Gallon Capacity without OF: | 61       |
|-----------------------------|----------|
| Gallon Capacity with OF:    | 51       |
| Shipping Weight:            | 218 lbs. |
| Empty Weight:               | 108 lbs. |
| Filled Weight without OF:   | 617 lbs. |
| Filled Weight with OF:      | 534 lbs. |

## Features:

- ▶ Interior and exterior walls acrylic sheets
- Air between sheets provides insulation to help retain warmth
- ▶ Rim is 1-1/4" Wide
- No faucet holes
- ► No overflow
- ► Includes built-in adjusters
- Option to add foam insulation between tub walls available
- ► Tub is thoroughly inspected before shipment