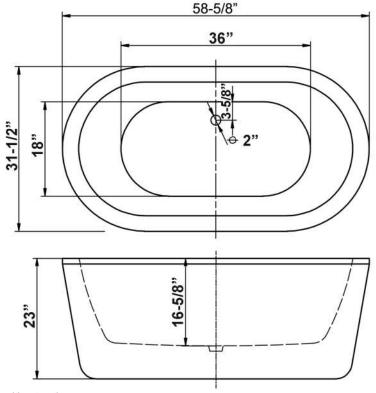

## OPUS 59" ACRYLIC OVAL TUB

Cat. No. ATOVN59MF

L: 58-5%" W: 31-1/2" H: 23"

Water depth: 16-5/8" to top of tub Water depth: 12-1/8" to overflow

Dimensions of fixture are nominal and specifications subject to change without notice.