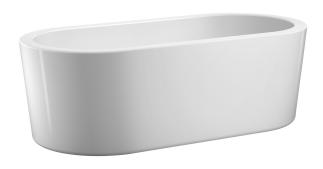

## OPUS 59" ACRYLIC OVAL TUB

Cat. No. ATOVN59MF

L: 58-5%" W: 31-1/2" H: 23"

Water depth: 16-5/8" to top of tub Water depth: 12-1/8" to overflow