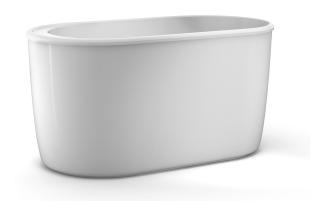

## ONYX 56" ACRYLIC OVAL TUB

Cat. No. ATOVN56F

L: 55-3/8" W: 29-1/2" H: 26-7/8"

Water depth: 20-1/4" to top of tub

## Features:

- ► Interior and exterior walls acrylic sheets
- ► Air between sheets provides insulation to help retain warmth
- ► Integrated seat increases comfort level
- ► No faucet holes
- ► No overflow
- ► Tub is thoroughly inspected before shipment