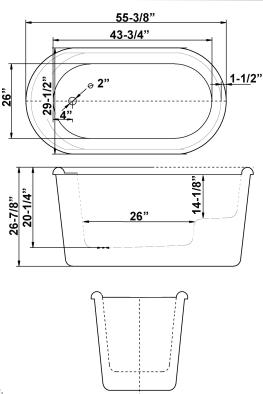

## ONYX 56" ACRYLIC OVAL TUB

Cat. No. ATOVN56F

L: 55-3/8" W: 29-1/2" H: 26-7/8"

Water depth: 20-1/4" to top of tub

## The following is recommended for ATOVN56F tubs:

- •Faucets: part #4602,#4604 OR 7082
- •Rigid, freestanding supplies: part #4502
- •Leg tub drain: part #5599LT

Gallon Capacity Without OF 63
Gallon Capacity with OF 55
Shipping Weight: 425 lbs.
Empty Weight: 200 lbs.
Filled Weight without OF 726 lbs.
Filled Weight with OF 659 lbs.