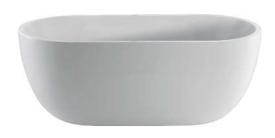

## 56" PAN ACRYLIC FREESTANDING TUB

## Features:

- ► Acrylic construction for lighter weight
- ► Air between sheets provide insulation to help retain warmth
- ► No faucet holes
- ► No overflow
- ► IAPMO Certified
- ► For use with a freestanding tub filler or faucet mounted on the bathroom wall
- ► Option to add foam insulation between tub walls available