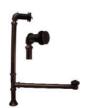

## The following is recommended for ATOVN56B tubs:

- •Faucets:part #4602, 4022 and 4025
- •Freestanding Supplies: #4502
- •Leg tub drain: part #5599LT or 5599TS

Overflow can be drilled. With overflow drilled this tub requires drain 5599PD. Tubs that have been drilled with overflow are "special order" and are not returnable.