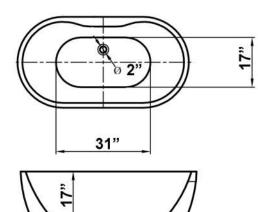

## Cat. No ATOVN56B

L: 55-½" W: 29" H: 22"

Water Depth: 16-5%" to top of tub Water Depth: 12-1%" to overflow