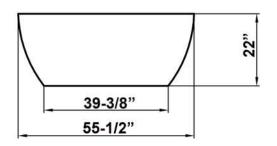

## Cat. No ATOVN56B

L: 55-½" W: 29" H: 22"

Water Depth: 16-5%" to top of tub Water Depth: 12-1%" to overflow