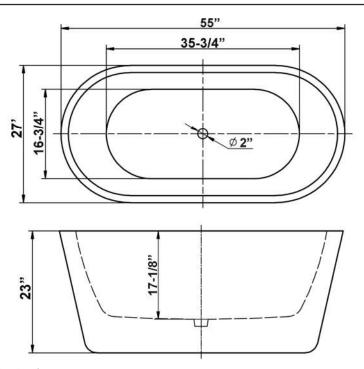

## OGDEN 55" FREESTANDING ACRYLIC TUB

Cat. No. ATOVN55I

L: 55" W: 27" H: 23"

Water depth: 17-1/8" to top of tub Water depth: 12-5/8" to overflow