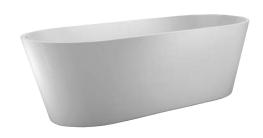

## OGDEN 55" FREESTANDING ACRYLIC TUB

Cat. No. ATOVN55I

L: 55" W: 27" H: 23"

Water depth: 17-1/8" to top of tub Water depth: 12-5/8" to overflow