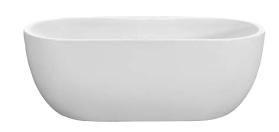

## 61" PENNEY ACRYLIC OVAL TUB

Cat. No. ATOV7H61F

L: 60-¾" W: 29-¾" H: 22-¼"

Water depth: 16-3/4" to top of tub Water depth: 12-1/4" to overflow