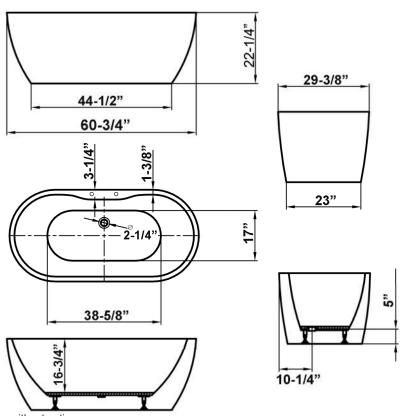

## 61" PENNEY ACRYLIC OVAL TUB

Cat. No. ATOV7H61F

L: 60-¾" W: 29-¾" H: 22-¼"

Water depth: 16-3/4" to top of tub Water depth: 12-1/4" to overflow