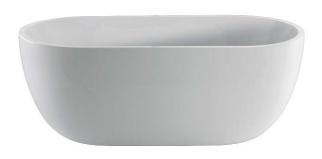

## 56" PAN ACRYLIC FREESTANDING TUB

Cat. No. ATOV7H56B

L: 55-½" W: 29" H: 22"

Water Depth: 16-5/8" to top of tub Water Depth: 12-1/8" to overflow

## Features:

- ► Acrylic construction for lighter weight
- ► Air between sheet provides insulatin to help retain warmth
- ▶7" centers on tap deck
- ► No overflow
- ► IAPMO Certified

► Option to add foam insulation between tub walls available