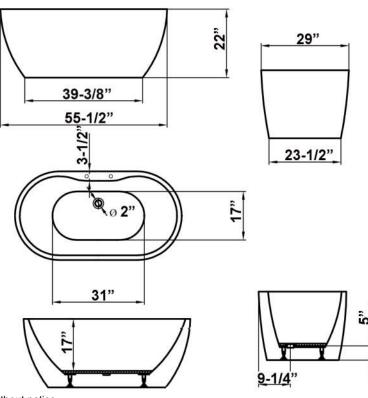

## 56" PAN ACRYLIC FREESTANDING TUB

Cat. No. ATOV7H56B

L: 55-½" W: 29" H: 22"

Water Depth: 16-5/8" to top of tub Water Depth: 12-1/8" to overflow

## The following is recommended for ATOV7H56B tubs:

Faucet:part #4061, 4603, 4062 or 4064

•Requires flexible Supplies

•Leg tub drain: part #5599LT or 5599TS

Overflow can be drilled.
With overflow drilled this tub
requires drain 5599PD.
Tubs that have been
drilled with overflow are

Tubs that have been drilled with overflow are "special order" and are not returnable.

Gallon Capacity without OF: 39
Gallon Capacity with OF: 29
Shipping Weight: 170 lbs.
Empty Weight: 70 lbs.
Filled Weight without OF: 396 lbs.
Filled Weight with OF: 313 lbs.