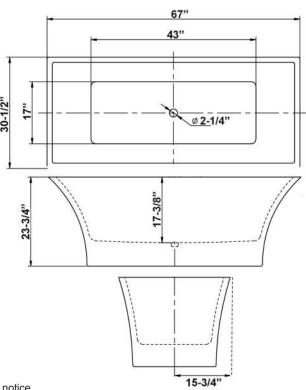

## SIMONE 67" FREESTANDING RECTANGULAR TUB

Cat. No. ATFRECN67

L: 67" W: 30-½" H: 23-¾"

Water depth: 17-3/8" to top of tub

Water depth: 13-1/8" to OF

The following is recommended for ATFRECN67 tubs:

•Faucets: part **#7901 or 7913**•Leg tub drain: part **#5599LT** 

Overflow can be drilled. With overflow drilled this tub requires drain 5599PD.

Tubs that have been drilled with overflow are "special order" and are not returnable.

Gallon Capacity without OF: 52
Gallon Capacity with OF: 44
Shipping Weight: 222 lbs.
Empty Weight: 112 lbs.
Filled Weight without OF: 546 lbs.
Filled Weight with OF: 488 lbs.