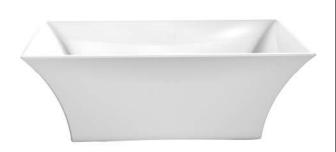

## SIMONE 67" FREESTANDING RECTANGULAR TUB

Cat. No. ATFRECN67

L: 67" W: 30-½" H: 23-¾"

Water depth: 17-3/8" to top of tub

Water depth: 13-1/8" to OF

The following is recommended for ATFRECN67 tubs:

•Faucets: part **#7901 or 7913**•Leg tub drain: part **#5599LT** 

## **Features:**

- ► Interior and exterior walls acrylic sheets
- ► Air between walls provides insulation to help retain warmth
- ► Rim is 3" wide
- ▶ No faucet holes
- ► No overflow
- ► Includes built-in adjusters
- ► Tub is thoroughly inspected before shipment