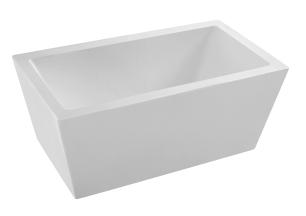

## 59" SHELDON ACRYLIC FREESTANDING RECTANGULAR TUB

Cat. No. ATFRECN59E

L: 59" W: 32" H: 24"

Water depth: 19" to top of tub Water depth: 14-1/2" to overflow

The following is recommended for ATFRECN59E tubs:

## Features:

- ► Interior and exterior walls acrylic sheets
- ► Air between sheets provides insulation to help retain warmth
- ► Rim is 3-1/4" Wide
- ► No faucet holes
- ► No overflow
- ► Includes built-in adjusters
- ► Tub is thoroughly inspected before shipment