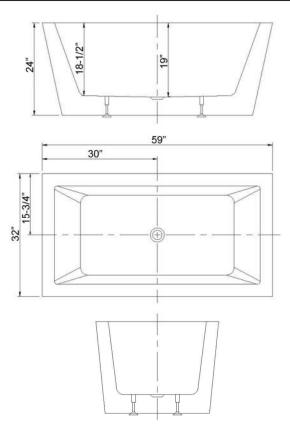

## 59" SHELDON ACRYLIC FREESTANDING RECTANGULAR TUB

Cat. No. ATFRECN59E

L: 59" W: 32" H: 24"

Water depth: 19" to top of tub Water depth: 14-1/2" to overflow

The following is recommended for ATFRECN59E tubs:

Gallon Capacity without OF: 55
Gallon Capacity with OF: 47
Shipping Weight: 251 lbs.
Empty Weight: 151 lbs.
Filled Weight without OF: 610 lbs.
Filled Weight with OF: 514 lbs.