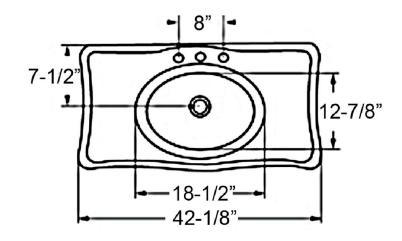

# **VERSAILLES 42" CONSOLE**

Cat. No. PGVCL

42" console side deck: 9-1/2"

Back of basin to center of faucet: 2-1/2"
Back of basin to center of drain: 7-1/2"

Mount bolts height: 29-1/2" Faucet and spout holes: 1-3/8"

#### **Interior Dimensions:**

Basin Interior: 18-1/2" x 12-1/8"

Basin Depth: 9-1/4"