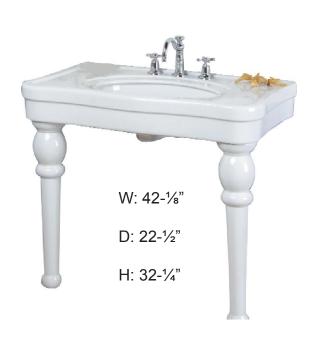

# **VERSAILLES 42" CONSOLE**

Cat. No. PGVCL

42" console side deck: 9-1/2"

Back of basin to center of faucet: 2-1/2"
Back of basin to center of drain: 7-1/2"

Mount bolts height: 29-1/2" Faucet and spout holes: 1-3/8"

#### **Interior Dimensions:**

Basin Interior: 18-1/2" x 12-1/8"

Basin Depth: 9-1/4"