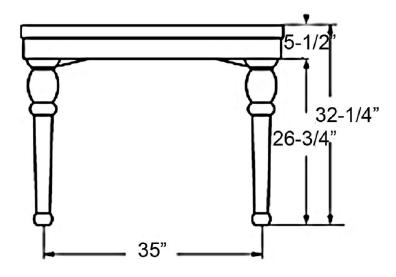

# **VERSAILLES 42" CONSOLE**

Cat. No. PGVCL

42" console side deck: 9-1/2"

Back of basin to center of faucet: 2-1/2"
Back of basin to center of drain: 7-1/2"

Mount bolts height: 29-1/2" Faucet and spout holes: 1-3/8"