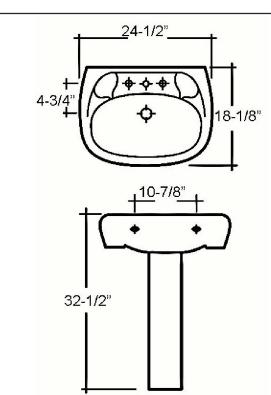

## Interior Dimensions: Basin Interior: 201/2" x 111/2"

7"

30" 10<sup>7</sup>⁄8" 1³⁄8"

| Basin Interior:         |  |
|-------------------------|--|
| Basin Depth:            |  |
| Mount bolts height:     |  |
| Mount holes cc:         |  |
| Faucet and spout holes: |  |
|                         |  |

241/2"

181/8"

321/2"

Column: 25<sup>3</sup>/<sub>4</sub>" L x 6<sup>1</sup>/<sub>2</sub>" W x 6<sup>3</sup>/<sub>8</sub>" D

Dimensions of fixture are nominal and may vary within the range of tolerances established by ASME Standard A112.19.2.2013. Dimensions and specifications subject to change without notice.