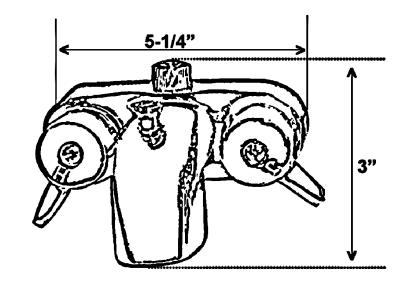

## Finishes:

CP Polished Chrome
PB Polished Brass
PN Polished Nickel

**BN** Brushed Nickel **ORB** Oil Rubbed Bronze

L: 48" D: 26" L: 54" D: 26: L: 60" D: 26"

Riser Height: 62" Faucet Width: 5 1/4"

Dimensions are nominal and may vary. Dimensions and specifications subject to change without notice.