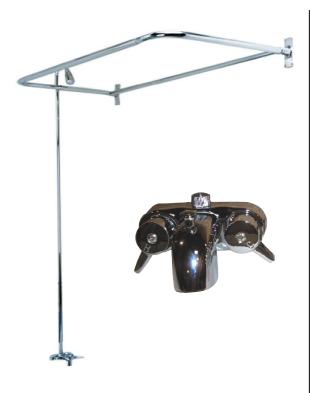

## RECTANGULAR "D" SHOWER UNIT

Cat. No.

4193

## Features:

- ▶D shower rod is 1" solid brass tubing
- ► Washerless diverter bathcock
- ▶ 3 3/8" Centers
- ▶ 1/4" Turn compressions stems
- ► Flow rate is 4 GPM
- ► Metal lever handles
- ▶ Polished Chrome and Brass have plastic showerhead
- ► Brushed Nickel, Polished Nickel and Oil Rubbed Bronze have a metal showerhead
- ► Double eye loop connector: part #336 included
- ► Rectangular flanges: part #300 included
- ► For use with **#5576** double offset supplies (Not Included)
- ► Available with 48", 54", or 60" shower rod (#4193-48, #4193-54, #4193-60)

## Finishes:

CP Polished Chrome
PB Polished Brass
PN Polished Nickel

**BN** Brushed Nickel **ORB** Oil Rubbed Bronze

L: 48" D: 26" L: 54" D: 26: L: 60" D: 26"

Riser Height: 62" Faucet Width: 5 1/4"

Dimensions are nominal and may vary. Dimensions and specifications subject to change without notice.