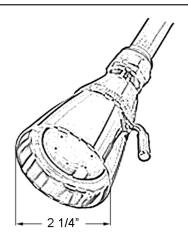

## Features:

- ► Old Style Spigot
- ▶ 1/4 Turn Ceramic Disc Cartridges
- ►3-3/8" Centers
- ► Centers can be adjusted out to 9" with use of part #4501 (Swivel arms)
- ► Flow rate is 3.34 GPM
- ► Flow Rate for Showerhead is 2.5 GPM
- ► Solid Brass Adjustable Shower Head Included
- ► Porcelain Lever Handles
- ► Cast Iron Tub Use Only (Part# **4010** for Acrylic Tub)
- ▶4195WS Wall Support to be purchased separately
- ► To Be Used with Double Offset Supplies #5576