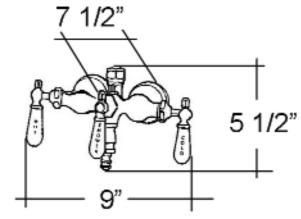

## Features:

- ► Old Style Spigot
- ▶ 1/4 Turn Ceramic Disc Cartridges
- ►3-3/8" Centers
- ► Centers can be adjusted out to 9" with use of part #4501 (Swivel arms)
- ► Flow rate is 3.34 GPM
- ► Flow Rate for Showerhead is 2.5 GPM
- ► Solid Brass Adjustable Shower Head Included
- ► Porcelain Lever Handles
- ► Cast Iron Tub Use Only (Part# **4010** for Acrylic Tub)
- ▶4195WS Wall Support to be purchased separately
- ► To Be Used with Double Offset Supplies #5576

## Finishes:

**CP** Polished Chrome

W: 9"
D: 7-½"
Riser Height: 62"

Dimensions are nominal and may vary. Dimensions and specifications subject to change without notice.