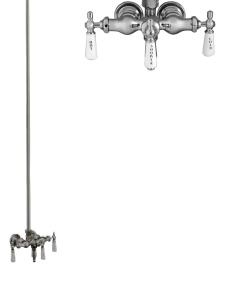

## TUB FILLER WITH DIVERTER

Cat. No. 4030

## Features:

- ► Old Style Spigot
- ▶ 1/4 Turn Ceramic Disc Cartridges
- ►3-3/8" Centers
- ► Centers can be adjusted out to 9" with use of part #4501 (Swivel arms)
- ► Flow rate is 3.34 GPM
- ► Flow Rate for Showerhead is 2.5 GPM
- ► Solid Brass Adjustable Shower Head Included
- ► Porcelain Lever Handles
- ► Cast Iron Tub Use Only (Part# **4010** for Acrylic Tub)
- ▶4195WS Wall Support to be purchased separately
- ► To Be Used with Double Offset Supplies #5576

## Finishes:

**CP** Polished Chrome

W: 9"
D: 7-½"
Riser Height: 62"

Dimensions are nominal and may vary. Dimensions and specifications subject to change without notice.