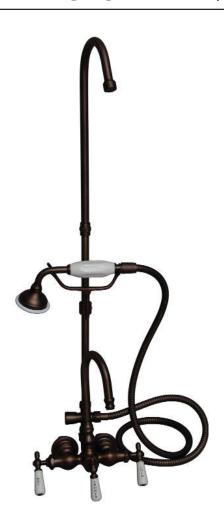

## TUB FILLER WITH DIVERTER AND HAND SHOWER

Cat. No.

4024

W: 9" H: 12" D: 9-½" Riser Height: 60"

## Features:

- ► Code gooseneck spout
- ► ¼" Turn ceramic disc cartridges
- ►3-3/8" centers
- ► Centers can be adjusted out to 9" with use of part #4501 (Swivel arms)
- ► Flow rate for faucet is 3.68 GPM
- ► Flow rate for handshower is 2.5 GPM
- ► Handheld shower and cradle
- ► Check valve in handshower
- ► Includes 59" hose
- ► Includes 6" wall Support
- ► Shower head not included
- ► For acrylic tub use only (Part# **4023** for Cast Iron tub)