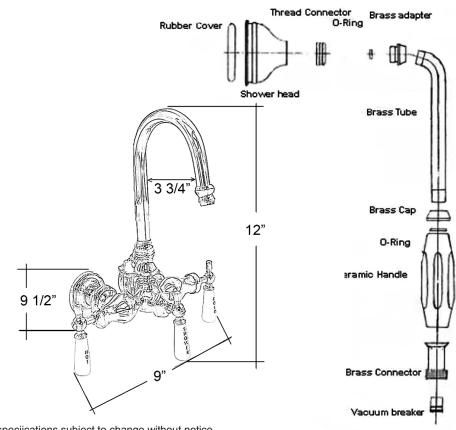

## TUB FILLER WITH DIVERTER AND HAND SHOWER

Cat. No.

4024

W: 9" H: 12" D: 9-½" Riser Height: 60"

## Features:

- ► Code gooseneck spout
- ► ¼" Turn ceramic disc cartridges
- ►3-3/8" centers
- ► Centers can be adjusted out to 9" with use of part #4501 (Swivel arms)
- ► Flow rate for faucet is 3.68 GPM
- ► Flow rate for handshower is 2.5 GPM
- ► Handheld shower and cradle
- ► Check valve in handshower
- ► Includes 59" hose
- ► Includes 6" wall Support
- ► Shower head not included
- ► For acrylic tub use only (Part# **4023** for Cast Iron tub)