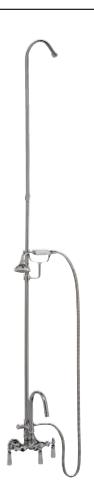

## TUB FILLER WITH DIVERTER AND HAND SHOWER

Cat. No.

4023

W: 9" H: 12" D: 9-½"

60"

Riser Height:

## Features:

- ► Code gooseneck spout
- ▶ 1/4" Turn ceramic disc cartridges
- ►3-3/8" Centers
- ► Centers can be adjusted out to 9" with use of part #4501 (Swivel arms)
- ► Flow rate for faucet is 3.68 GPM
- ► Flow rate for handshower is 2.5 GPM
- ► Hand-held shower and cradle
- ► Check valve in handshower
- ► Includes 59" hose
- ► Includes 6" wall support
- ► Shower head not included
- ► For cast iron tub use only (Part# 4024 for acrylic tub)

## Finishes:

CP Polished Chrome BN Brushed Nickel

Dimensions of fixture are nominal and may vary. Dimensions and specifications subject to change without notice.