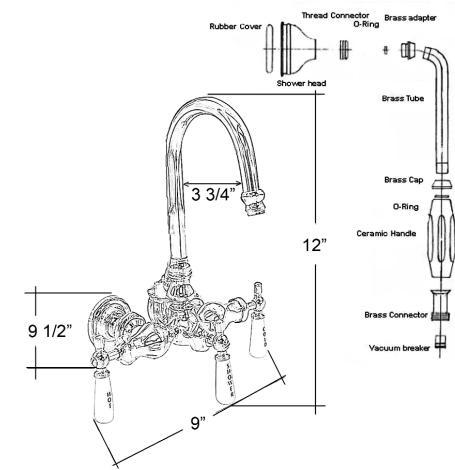

## TUB FILLER WITH DIVERTER AND HAND SHOWER

Cat. No.

4023

W: 9" H: 12" D: 9-½"

60"

Riser Height:

## Features:

- ► Code gooseneck spout
- ▶ 1/4" Turn ceramic disc cartridges
- ►3-3/8" Centers
- ► Centers can be adjusted out to 9" with use of part #4501 (Swivel arms)
- ► Flow rate for faucet is 3.68 GPM
- ► Flow rate for handshower is 2.5 GPM
- ► Hand-held shower and cradle
- ► Check valve in handshower
- ► Includes 59" hose
- ► Includes 6" wall support
- ► Shower head not included
- ► For cast iron tub use only (Part# 4024 for acrylic tub)