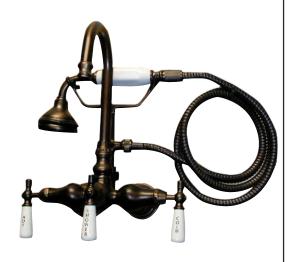

## TUB WALL-MOUNTED FAUCET WITH HAND SHOWER

Cat. No. 4022

## Features:

- ► Code gooseneck spout
- ► Telephone style handheld shower with cradle and 59" hose
- ► Backflow preventor in handshower
- ► 1/4 turn ceramic disc cartridges
- ► 3-3/8" centers for tub wall mount installation
- ► Centers can be adjusted out to 9" with use of part #4501 (Swivel arms)
- ► Flow rate is 3.68 GPM
- ► Flow rate for handshower is 1.8 GPM
- ►IAPMO approved
- ► To be used with double offset bath supplies: part #5576
- ► Can be used with freestanding bath supplies Part #4502