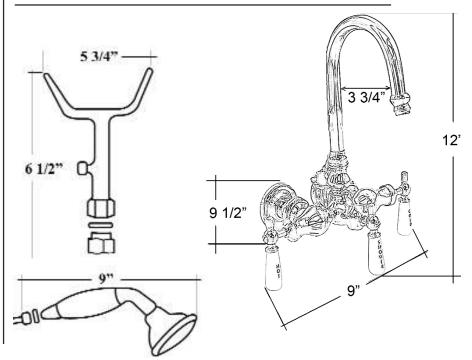

9-1/2"

12"

W:

D.

H:

Dimensions are nominal and may vary. Dimensions and specifications subject to change without notice.