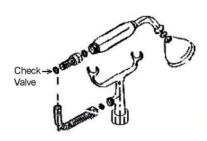

## Features:

- ► Code gooseneck spout
- ► Telephone style handheld shower with cradle and 59" hose
- ► Backflow preventor in handshower
- ► 1/4 turn ceramic disc cartridges
- ► 3-3/8" centers for tub wall mount installation
- ► Centers can be adjusted out to 9" with use of part #4501 (Swivel arms)
- ► Flow rate is 3.68 GPM
- ► Flow rate for handshower is 1.8 GPM
- ►IAPMO approved
- ► To be used with double offset bath supplies: part #5576
- ► Can be used with freestanding bath supplies Part #4502