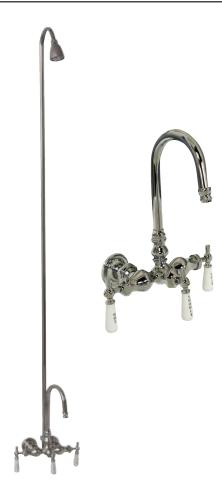

## TUB FILLER WITH DIVERTER

Cat. No.

4012

L: 12" W: 9" D: 9-½"

## Features:

- ► Code gooseneck spout
- ► ¼Turn ceramic disc cartridges
- ► 3-¾" Centers
- Centers can be adjusted out to 9" with use of part #4501 (Swivel arms)
- ▶ <sup>3</sup>⁄<sub>4</sub>" Nipples
- ► Flow rate is 3.34 GPM
- ► Flow rate for shower head is 2.5 GPM
- ► Includes 62" riser
- ► Acrylic tub use only (Part# 4013 for Cast Iron Tub)
- ► Includes plastic shower head
- ► 4195WS Wall support to be purchased separately
- To be used with double offset supplies #5576