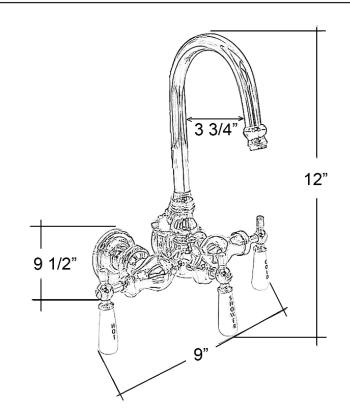

## TUB FILLER WITH DIVERTER

Cat. No.

4012

L: 12" W: 9" D: 9-½"

## Features:

- ► Code gooseneck spout
- ► ¼Turn ceramic disc cartridges
- ► 3-¾" Centers
- Centers can be adjusted out to 9" with use of part #4501 (Swivel arms)
- ▶ <sup>3</sup>⁄<sub>4</sub>" Nipples
- ► Flow rate is 3.34 GPM
- ► Flow rate for shower head is 2.5 GPM
- ► Includes 62" riser
- ► Acrylic tub use only (Part# 4013 for Cast Iron Tub)
- ► Includes plastic shower head
- ► 4195WS Wall support to be purchased separately
- To be used with double offset supplies #5576