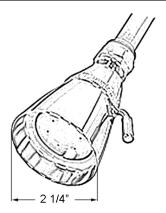

## **Features:**

- ► Old Style Spigot
- ► ¼ Turn Ceramic Disc Cartridges
- ▶3-%" Centers
- ➤ Centers can be adjusted out to 9" with use of part #4501 (Swivel arms)
- ► Flow rate is 3.34 GPM
- ► Solid Brass Adjustable Shower Head Included
- ► Acrylic Tub Use Only (Part# **4030** for Cast Iron Tub)
- ▶4195WS Wall support to be purchased separately
- ► To be used with double offset supplies #5576