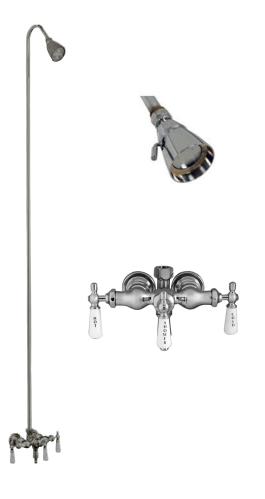

## TUB FILLER WITH DIVERTER

Cat. No. 4010

## **Features:**

- ► Old Style Spigot
- ► ¼ Turn Ceramic Disc Cartridges
- ▶3-%" Centers
- ➤ Centers can be adjusted out to 9" with use of part #4501 (Swivel arms)
- ► Flow rate is 3.34 GPM
- ► Solid Brass Adjustable Shower Head Included
- ► Acrylic Tub Use Only (Part# **4030** for Cast Iron Tub)
- ▶4195WS Wall support to be purchased separately
- ► To be used with double offset supplies #5576

## Finishes:

CPPolished ChromeORBOil Rubbed BronzeBPPolished BrassSNBrushed Nickel

Riser Height: 62"

Dimensions are nominal and may vary. Dimensions and specifications subject to change without notice.