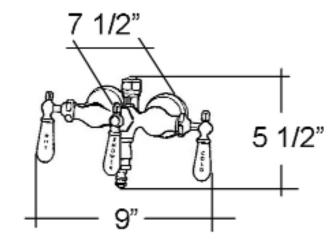

## **Features:**

- ► Old Style Spigot
- ► ¼ Turn Ceramic Disc Cartridges
- ▶3-%" Centers
- ➤ Centers can be adjusted out to 9" with use of part #4501 (Swivel arms)
- ► Flow rate is 3.34 GPM
- ► Solid Brass Adjustable Shower Head Included
- ► Acrylic Tub Use Only (Part# **4030** for Cast Iron Tub)
- ▶4195WS Wall support to be purchased separately
- ► To be used with double offset supplies #5576