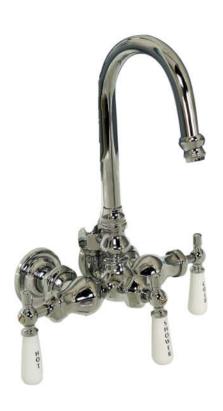

## TUB DIVERTER FAUCET

Cat. No. 4000

L: 12" W: 9" D: 9-½"

## **Features:**

- ► Constructed of solid brass
- ► Code gooseneck spout
- ► 1/4 Turn ceramic disc cartridges
- ►3-3/8" Centers
- ➤ Centers can be adjusted out to 9" with use of part #4501 (Swivel arms)
- ▶¾" Nipples
- ► Flow rate is 3.69 GPM
- ►IAPMO approved
- ► For acrylic tub use only (Part# **4001** is for cast iron tub)
- ► To be used with riser #196R (sold seperately) and shower rod
- ► Should be use with double off set supplies #5576