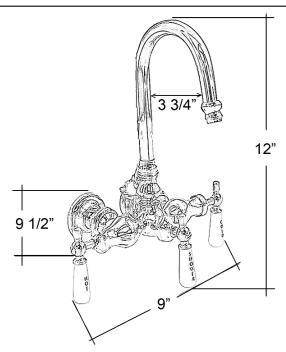

## TUB DIVERTER FAUCET

Cat. No. 4000

L: 12" W: 9" D: 9-½"

## **Features:**

- ► Constructed of solid brass
- ► Code gooseneck spout
- ► 1/4 Turn ceramic disc cartridges
- ►3-3/8" Centers
- ➤ Centers can be adjusted out to 9" with use of part #4501 (Swivel arms)
- ▶¾" Nipples
- ► Flow rate is 3.69 GPM
- ►IAPMO approved
- ► For acrylic tub use only (Part# **4001** is for cast iron tub)
- ► To be used with riser #196R (sold seperately) and shower rod
- ► Should be use with double off set supplies #5576