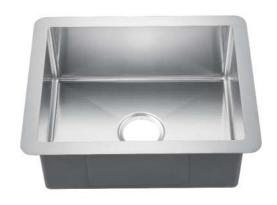

## 21" UBERTO RECTANGULAR SINGLE BOWL PREP SINK

Cat. No PSSSB2216-SS

W: 20-½"

D: 16-½"

H: 8"

\*Please do NOT cut hole without template or actual product.

## Features:

- ► Rectangular single bowl
- ► Solid 16 gauge, 304 grade metal construction
- ► Matte finish
- ► Coated for sound insulation
- ► Mounting clips and template included
- ► Lip is 1-1/16" wide
- ▶ Drain is 3-1/2"
- ► Drain sold separately
- ► Wire grid available to purchase separately, PSSSB2216-WIRE