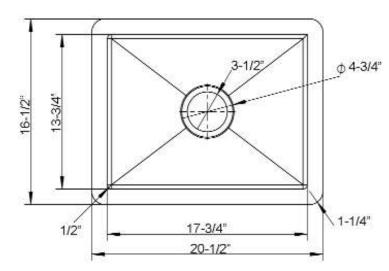

## 21" UBERTO RECTANGULAR SINGLE BOWL PREP SINK

Cat. No PSSSB2216-SS

W: 20-½"

D: 16-½"

H: 8"

\*Please do NOT cut hole without template or actual product.

## **Interior Dimensions:**

Basin Interior: 17-3/4" L x 13-3/4" W

Basin Depth: 7-1/2"

## Features:

- ► Rectangular single bowl
- ► Solid 16 gauge, 304 grade metal construction
- ► Matte finish
- ► Coated for sound insulation
- ► Mounting clips and template included
- ► Lip is 1-1/16" wide
- ▶ Drain is 3-1/2"
- ► Drain sold separately
- ► Wire grid available to purchase separately, PSSSB2216-WIRE