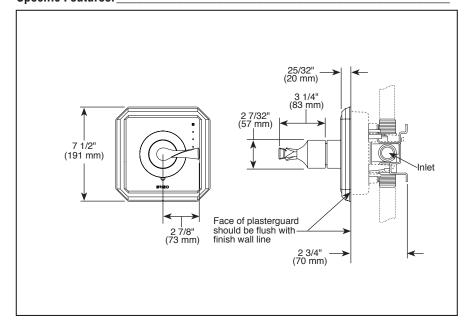

#### **STANDARD SPECIFICATIONS:**

- Maintains a balanced pressure of hot and cold water even when a valve is turned on or off elsewhere in the system
- For use with MultiChoice® Universal rough valve body (R60000 Series)
- Back-to-back installation capability
- Solid brass fabricated body
- Temperature only controlled with handle
- Red/blue indicator markings
- Field adjustable to limit handle rotation into hot water zone
- 120° maximum handle rotation
- All parts replaceable from the front of the valve
- Extension kit (RP81665) extends rough installation for up to 1 3/4" (optional, not included)