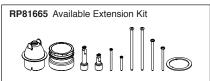

#### **STANDARD SPECIFICATIONS:**

- Maintains a balanced pressure of hot and cold water even when a valve is turned on or off elsewhere in the system
- For use with MultiChoice® Universal rough valve body (R60000 Series)
- Back-to-back installation capability
- Solid brass fabricated body
- Temperature only controlled with handle
- Red/blue indicator markings
- Field adjustable to limit handle rotation into hot water zone
- 120° maximum handle rotation
- All parts replaceable from the front of the valve
- Extension kit (RP81665) extends rough installation for up to 1 3/4" (optional, not included)