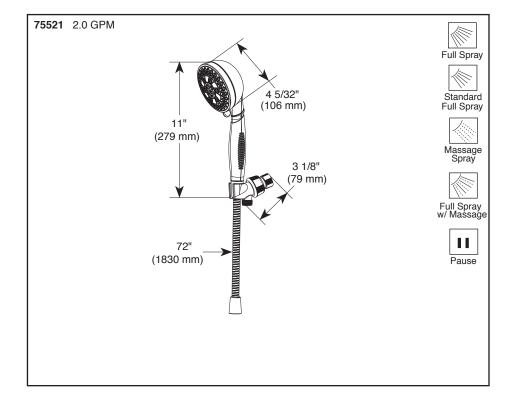

#### **STANDARD SPECIFICATIONS:**

- ABS hand held shower with five settings not a positive shut-off
- Adjustable shower arm mount for hands-free showering
- 72" (1830 mm) metal hose
- Maximum 2.0 gpm @ 80 psi, 7.6 L/min @ 550 kPa