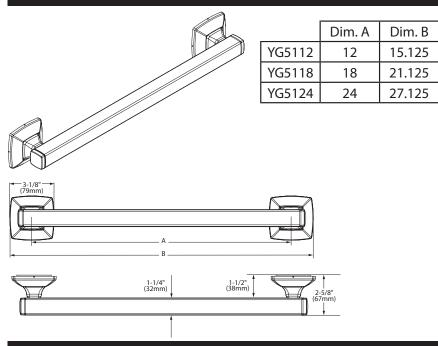

#### **Grab Bar**

YG5112, YG5118, YG5124

#### **Stock Numbers:**

- ☐ YG5112CH 12" Grab Bar Chrome Finish
- ☐ YG5118CH 18" Grab Bar Chrome Finish
- ☐ YG5124CH 24" Grab Bar Chrome Finish
- ☐ YG5112BN 12" Grab Bar Brushed Nickel Finish
- ☐ YG5118BN 18" Grab Bar Brushed Nickel Finish
- ☐ YG5124BN 24" Grab Bar Brushed Nickel Finish
- ☐ YG5112ORB 12" Grab Bar Oil Rubbed Bronze Finish
- ☐ YG5118ORB 18" Grab Bar Oil Rubbed Bronze Finish
- ☐ YG5124ORB 24" Grab Bar Oil Rubbed Bronze Finish

# **Dimensions:**