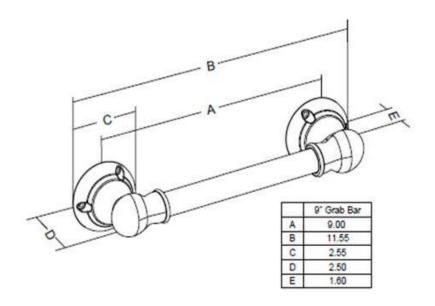

# **Home Care Technical Specification**

### **Banbury Hand Grip**

**YG2609** 

## **Stock Numbers:**

- ☐ YG2609BN 9" Hand Grip Brushed Nickel Finish Exposed Screw
- ☐ YG2609CH- 9" Hand Grip Chrome Finish Exposed Screw

#### **Dimensions:**



## **Installation Instructions:**

- 1. Locate stud
- 2. Position assembled unit on wall in desired location
- Mark starter holes
- 4. Drill (6) 1/8 inch diameter holes
- 5. Mount assembled unit on wall using 2" screws (provided)

Note: Wood blocking is preferable behind all wall surfaces

#### **Materials:**

The **bar** is made from Stainless Steel and the **posts** are Zinc.

| W          | M     | 0     | E     | N        |
|------------|-------|-------|-------|----------|
| Buy it for | looks | . Buy | it fo | r life.® |

| Stock Number: | Bath Grip |
|---------------|-----------|
| By Moen       |           |

25300 AL MOEN DRIVE • NORTH OLMSTED, OH 44070 CORPORATE HEADQUARTERS: (800) 321-8809 • FAX: (800) 848-6636 INTERNATIONAL: (440) 962-2000 • FAX: (440) 962-2726 CUSTOMER SERVIC