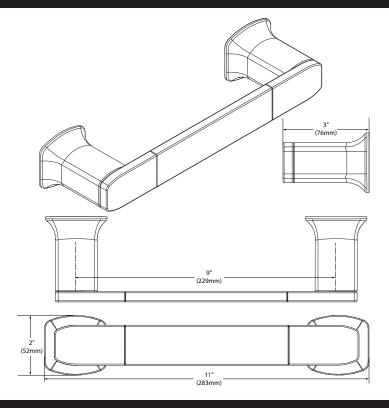

# Via<sup>™</sup> Technical Specification

**Mini Towel Bar** 

YB5086

## **Stock Numbers:**

☐ YB5086CH – Mini Towel Bar Chrome Finish

## **Materials:**

Mini Towel Bar is constructed of zinc.

## **Dimensions:**



## **Installation Instructions:**

- 1. Remove the mounting bracket from the body by loosening the setscrew.
- 2. Position the assembled unit on the wall where desired.
- 3. Lightly mark the outline of each base.
- 4. Center a mounting bracket within each base outline with "UP" facing you.
- 5. Mark the 2 large hole locations of each mounting bracket.
- 6. Attach each mounting bracket to the wall, using the wall anchors provided
- 7. Mount each base on the corresponding mounting bracket. Check and make sure that the base set screw hole(s) are facing down. Assemble a set screw to each base. Use the allen wrench included in hardware kit to tighten each set screw and secure the assembly to the mounting bracket(s).

## **Installation Instructions:**

To preserve the fine finish of this produ