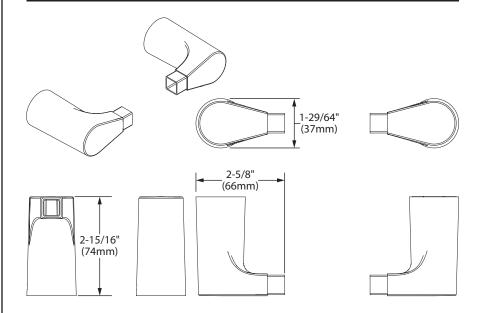

## **Edgestone™ Accessories Technical Specification**

# **Towel Bar Posts**

# YB4600

### **Stock Numbers:**

- □ YB4600BN Towel Bar Posts Brushed Nickel Finish
- □ YB4600CH Towel Bar Posts Chrome Finish

#### **Materials:**

**Towel Bar Posts** are constructed of zinc. **Bar** is constructed of brass.

### **Dimensions:**



### **Installation Instructions:**

This product features the Pro+Fit Installation Mounting System. If you do not have the Pro+Fit Installation Template please use the following instructions. (Note: only one hole is required per mounting post.)

- 1. Find the appropriate center to center measurement for the product you are installing.
- 2. Mark that distance on the wall where you want to install the product.
- 3. Use a level to ensure that the pilot holes will be perfectly level.
- Using ¼" drill bit, drill one pilot hole for each post 18" apart for the 18" towel bar (24" for the 24" towel bar).
- 5. Position mounting post to wall by inserting wall anchor into pilot hole and pressing firmly.
- 6. Make sure that locking tab on mounting post is facing down (6 o'clock).
- 7. Tighten wall an