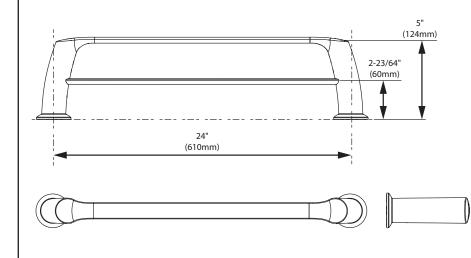

# Method<sup>™</sup> Technical Specification

# 24" Double Towel Bar

# <u>YB2423</u>

### **Stock Numbers:**

#### **Dimensions:**

YB2423CH – 24" Double Towel Bar Chrome Finish



#### **Materials:**

24" Double Towel Towel Bar posts are constructed of zinc. Bar is stainless steel.

**ΜΟΕΝ** Buy it for looks. Buy it for life.®

#### **Installation Instructions:**

- 1. Remove the mounting post from the body by loosening the setscrew.
- 2. Position the mounting template on the wall in the desired location. Using a level, align the template and tape it to the wall.
- 3. Drill pilot holes in marked location, remove template from wall.
- 4. Attach mounting post to wall using anchors in predrilled pilot holes.
- Tighten all screws.
- 6. Place each post over the mounting plate with setscrew down. Tighten both setscrews.

## **Cleaning Instructions:**

To preserve the fine finish of this product, clean only with a soft damp cloth. Dry well. Do not use commercial or abras