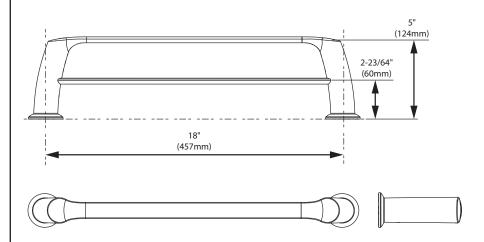

# Method<sup>™</sup> Technical Specification

## 18" Double Towel Bar

**YB2422** 

#### **Stock Numbers:**

- ☐ YB2422CH 18" Double Towel Bar Chrome Finish
- ☐ YB2422BN- 18" Double Towel Bar Brushed Nickel Finish

## **Dimensions:**



## **Materials:**

18" Double Towel Bar posts are constructed of zinc. Bar is stainless steel.

## **Installation Instructions:**

- 1. Remove the mounting post from the body by loosening the setscrew.
- 2. Position the mounting template on the wall in the desired location. Using a level, align the template and tape it to the wall.
- 3. Drill pilot holes in marked location, remove template from wall.
- 4. Attach mounting post to wall using anchors in predrilled pilot holes.
- 5. Tighten all screws.
- 6. Place each post over the mounting plate with setscrew down. Tighten both setscrews.

# **Cleaning Instructions:**

To preserve the fine finish of this product, clean only with a soft damp cloth. Dry well. Do not use commercial or abrasive cleaners.

| M          | M     | 0      | E     |