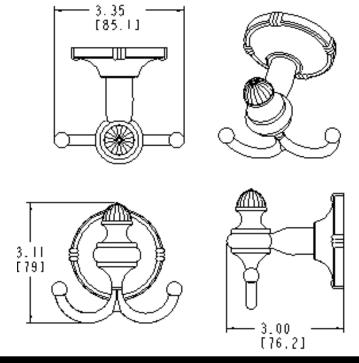

# Gilcrest® Technical Specification Robe Hook DN0803

#### **Stock Numbers:**

DN0803ORB – Robe Hook
 Oil Rubbed Bronze Finish

## Materials:

Robe Hook is constructed of zinc.

## **Dimensions:**



## **Installation Instructions:**

Directions below are for installation into drywall. If installing product into a stud, use the wood screws only.

- 1. Remove mounting post from product assembly by loosening the setscrew.
- 2. Position the mounting post on the wall at desired location with notch facing downward, and mark both horizontal hole locations.
- 3. Drill 2 holes as marked using 5/16" drill bit.
- Fold ends of the plastic toggle anchor together and insert into each hole in the w all.
- 5. Lightly tap anchors until flush with the wall.
- One at a time, insert plastic pin into each anchor and lightly tap to activate anchor.Remove pin and repeat on other anchor.
- 7. Place mounting post over anchors with notch facing downward, and insert screws through post into anchors.
- 8. Tigh