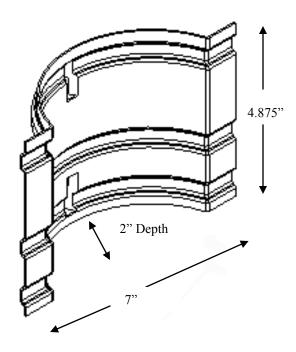

# Technical Specification

### **Installation Clamp**

588

## **Stock Numbers:**

588 – Installation Clamp
 Use with all screw mounted recessed fixtures.

Box Pack

#### **Materials:**

**Installation C-Clamp** is stamped from type **304 steel**.

# **Dimensions:**



## **Installation Instructions:**

1. Position C-clamp on recessed fixture as desired. Mount C-Clamp using 2" stainless steel screws (**not provided**). Insert into wall opening.

## **Cleaning Instructions:**

To preserve the fine finish of this product, clean only with a soft damp cloth. Dry well. Do not use commercial or abrasive cleaners.

Stock Number:\_

Installation C Clamp

By Creative Specialties



25300 AL MOEN DRIVE • NORTH OLMSTED, OH 44070 CORPORATE HEADQUARTERS: (800) 321-8809 • FAX: (800) 848-6636 INTERNATIONAL: (440) 962-2000 • FAX: (440) 962-2726 CUSTOMER SERVICE (USA): 800-882-0116 • FAX: (888) 379-2720 WWW.CSI.MOEN.COM