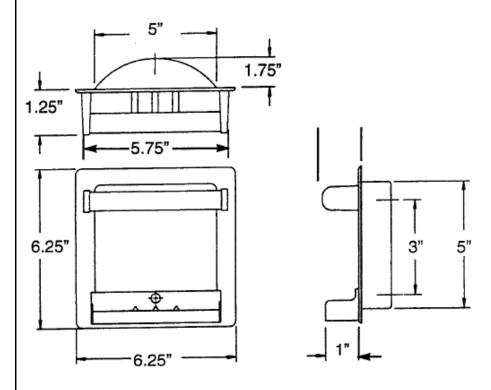

## **Dimensions:**

## **Installation Instructions:**

Cut out wall opening 5.25" x 5.25" x 1.875" depth. If wood blocking is available, install recess shell into opening using 2" screws (provided). If wood blocking is not available, use optional installation clamp: BR587 or 588.