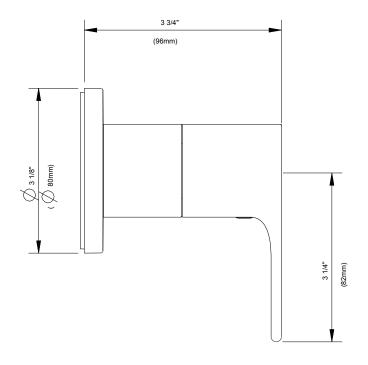

# D560987T South Shore™ 4-Port Shower Diverter / Volume Control Valve

#### Features/Benefits

- Can Be Used as Trim Only for Volume Control, 3-Port/2-Outlet Shower Diverter, or 4-Port/3-Outlet Shower Diverter
- Must Order Valve Separately, D13500BT (For Volume Control Valve Trim Kit),D130500BT(For 3-Port/2-Outlet Shower Diverter Trim Kit-Shared Flow) or D130000BT(For 4-Prot/3-Outlet Shower Diverter Trim Kit)