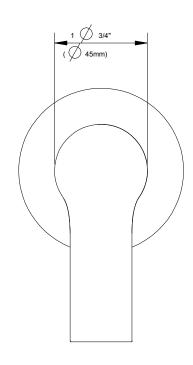

# D560987T South Shore™ 4-Port Shower Diverter / Volume Control Valve

#### Features/Benefits

- Can Be Used as Trim Only for Volume Control, 3-Port/2-Outlet Shower Diverter, or 4-Port/3-Outlet Shower Diverter
- Must Order Valve Separately, D13500BT (For Volume Control Valve Trim Kit),D130500BT(For 3-Port/2-Outlet Shower Diverter Trim Kit-Shared Flow) or D130000BT(For 4-Prot/3-Outlet Shower Diverter Trim Kit)