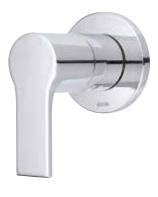

# D560987T South Shore™ 4-Port Shower Diverter / Volume Control Valve

#### Features/Benefits

- Can Be Used as Trim Only for Volume Control, 3-Port/2-Outlet Shower Diverter, or 4-Port/3-Outlet Shower Diverter
- Must Order Valve Separately, D13500BT (For Volume Control Valve Trim Kit),D130500BT(For 3-Port/2-Outlet Shower Diverter Trim Kit-Shared Flow) or D130000BT(For 4-Prot/3-Outlet Shower Diverter Trim Kit)