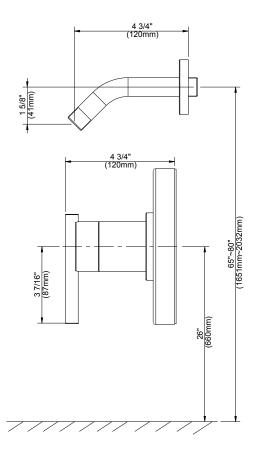

### Features/Benefits

- Includes Treysta™ Pressure Balance Ceramic Disc Cartridge
- Requires Treysta<sup>™</sup> Rough-In Valve, G00GS500 Series (Horizontal Inputs) or G00GS520 Series (Vertical Inputs)
- Showerhead Sold Separately
- · Accommodates Standard, Back-to-Back, and Thin Wall Installations

### **Available Color/Finishes**

Standards & Certifications Flow Rate

Description Color

Chrome

Please see danze.com or current price list for available finishes. Finish is defined by additional suffix.

Ø2 3/8" (Ø60mm)