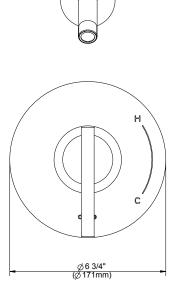

### Features/Benefits

- Includes Treysta™ Pressure Balance Ceramic Disc Cartridge
- Requires Treysta<sup>™</sup> Rough-In Valve, G00GS500 Series (Horizontal Inputs) or G00GS520 Series (Vertical Inputs)
- Showerhead Sold Separately
- · Accommodates Standard, Back-to-Back, and Thin Wall Installations

### **Available Color/Finishes**

Standards & Certifications Flow Rate

Description Color

Chrome

Please see danze.com or current price list for available finishes. Finish is defined by additional suffix.

Ø2 3/8" (Ø60mm)