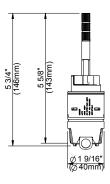

### Features/Benefits

- Includes Treysta™ Pressure Balance Ceramic Disc Cartridge
- Requires Treysta<sup>™</sup> Rough-In Valve, G00GS500 Series (Horizontal Inputs) or G00GS520 Series (Vertical Inputs)
- Showerhead Sold Separately
- · Accommodates Standard, Back-to-Back, and Thin Wall Installations

### **Available Color/Finishes**

Standards & Certifications Flow Rate

Description Color

Chrome

Please see danze.com or current price list for available finishes. Finish is defined by additional suffix.

Ø2 3/8" (Ø60mm)