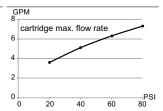

### **Available Color/Finishes**

Standards & Certifications Flow Rate

Description Color

Chrome

Please see danze.com or current price list for available finishes. Finish is defined by additional suffix.

Ø2 3/8" (Ø60mm)